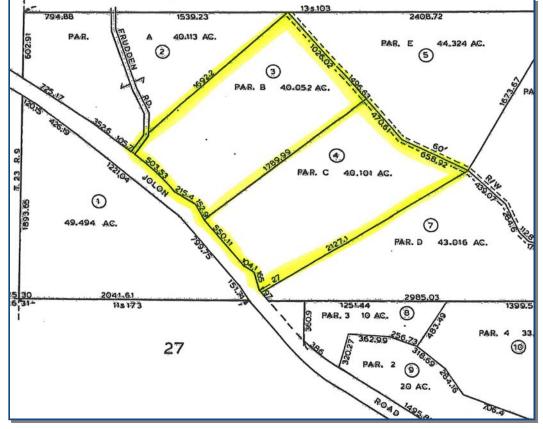

40+/- Acre Parcel

This 40 acre ranch includes 2 HUGE industrial grade buildings (totaling apprx 20,000 SF) – ideal for your business, car collection or winery! Comfortable ranch house & animal barn too, just 5 mintues to Hwy 101.

Priced at **\$1,375,000** 

**Unimproved 40+/- Acre Parcel** 

From the paved road frontage to the most incredible vineyard and valley views, this gently rolling 40 acre site has a nicely elevated building site for your dream home, plus a well and ideal topography for a vineyard.