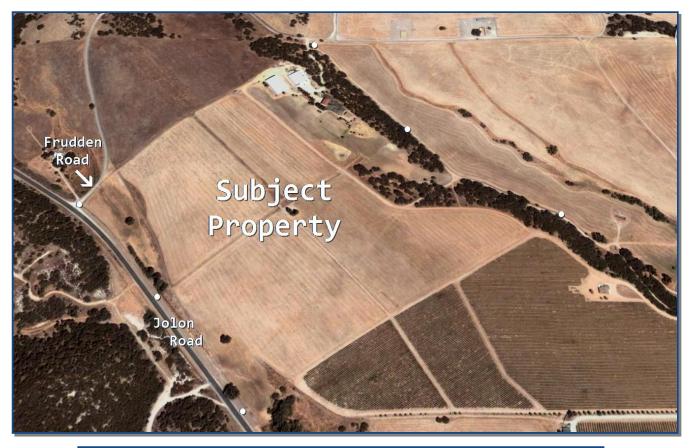

Priced at **\$1,375,000** 

**Unimproved 40+/- Acre Parcel** 

From the paved road frontage to the most incredible vineyard and valley views, this gently rolling 40 acre site has a nicely elevated building site for your dream home, plus a well and ideal topography for a vineyard.

## 58480 Frudden Road, Bradley

RF///IX

Each office is independently owned and operated. Information represented herein has not been verified by listing agent. It is believed to be accurate, but is not guaranteed.