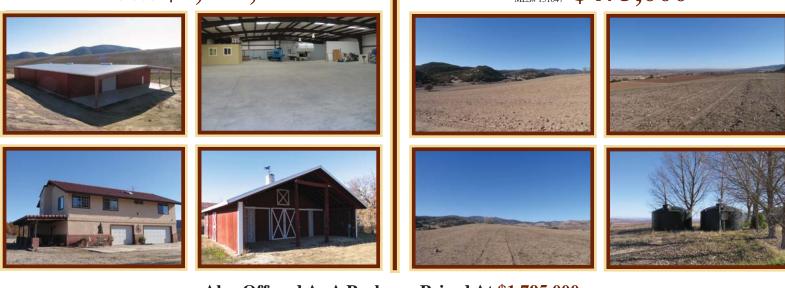

40+/- Acre Parcel

This 40 acre ranch includes 2 HUGE industrial grade buildings (totaling apprx 20,000 SF) – ideal for your business, car collection or winery! Comfortable ranch house & animal barn too, just 5 mintues to Hwy 101.

Priced at **\$1,375,000** 

**Unimproved 40+/- Acre Parcel** 

From the paved road frontage to the most incredible vineyard and valley views, this gently rolling 40 acre site has a nicely elevated building site for your dream home, plus a well and ideal topography for a vineyard.

Priced at **\$475,000** 

Also Offered As A Package, Priced At \$1,795,000.

Scott Ehrke, REALTOR® Direct Dial: 805.238.1555 Scott@ScottandBrian.com

Brian Thorndyke, REALTOR® Direct Dial: 805.237.4060 Brian@ScottandBrian.com View More Photos And A Visual Tour Of These Properties At **www.scottandbrian.com** 