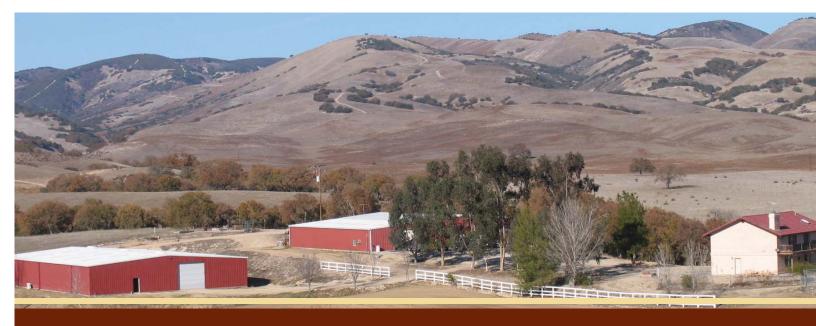

## 80 ACRES, RESIDENCE & 20,000SF OF SHOP!

- Ideal for A Larger Scale Home Based Business Or Winery •
- Close Location To Hwy 101, 25 Minutes to Paso Robles •
- Gorgeous Neighboring Vineyards, Wineries And Ranches •
- Plenty Of Plantable Acreage, Perfect Set-Up For Vineyard •
- Numerous Ideal Sites To Build The Home Of Your Dreams •

40+/- Acre Parcel

This 40 acre ranch includes 2 HUGE industrial grade buildings (totaling apprx 20,000 SF) – ideal for your business, car collection or winery! Comfortable ranch house & animal barn too, just 5 mintues to Hwy 101.

## 58480 Frudden Road, Bradley

RF///IX

Each office is independently owned and operated. Information represented herein has not been verified by listing agent. It is believed to be accurate, but is not guaranteed.